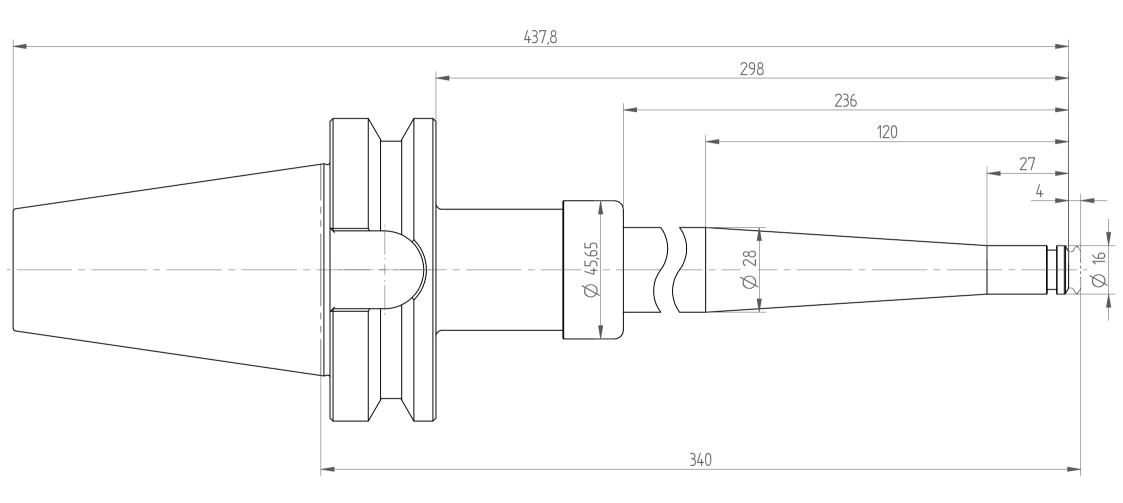

 Type :
 BT50\_PG10x340\_XL

 Part No. :
 885171170

 Date :
 22.01.2015

 Scale :
 1:1.25